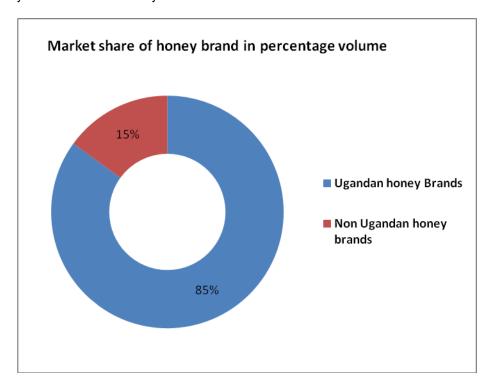

#### 2.1.1 Market share of honey brands in percentage volume

The results presented in figure 1.1 indicated that Ugandan honey brands led by 85% (7043Kg) volumes supplied to the selected supermarkets as compared to 15% (1230kg) of non-Ugandan honey brand. This means that Ugandan honey dominates the market by 85%.

Figure 1.1: Market share of honey brand in percentage volume